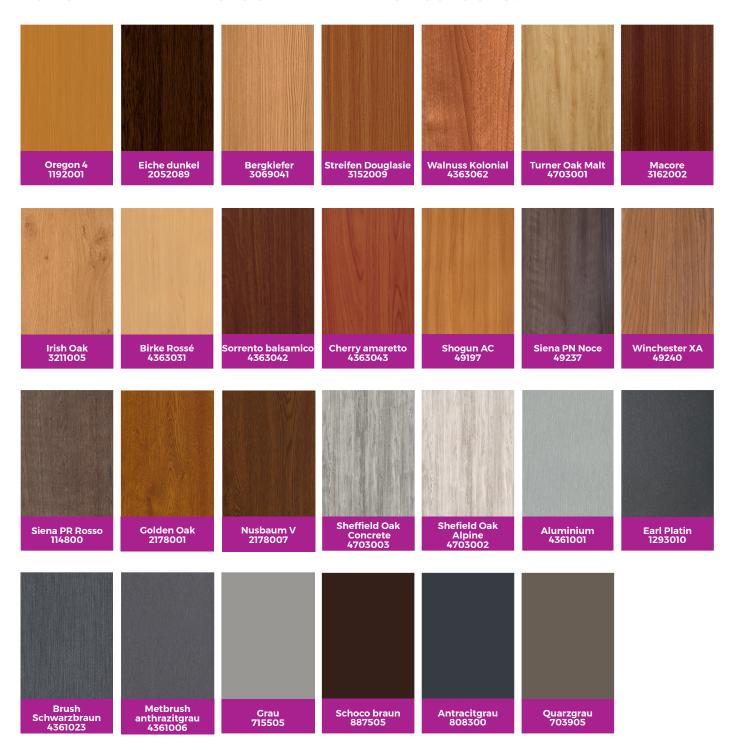

## FOILS AVAILABLE IN STOCK ARE IN THESE COLOURS:

The life time of foils is guaranteed for a period of 7–10 years depending on the type of foil. In case of choice from our offer the standard delivery time is 4 weeks + expedition time.